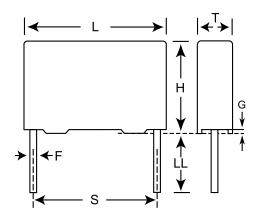

## F611, Film, Metallized Polyester, Commercial Grade, 1.5 uF, 10%, 630 V, 85C, Lead Spacing = 22.5mm

| Dimensions |                 |
|------------|-----------------|
| L          | 26mm MAX        |
| Н          | 24.5mm MAX      |
| Т          | 15.5mm MAX      |
| S          | 22.5mm +/-0.4mm |
| LL         | 17mm -1mm       |
| F          | 0.8mm +/-0.05mm |
| G          | 0.5mm NOM       |